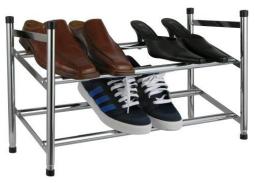

### **Shoes Rack**

### **Shoes Rack**

NWR-003

NWR-014

NWR-001.002

Wine Rack

NWR-010

NWR-009

NWR-011