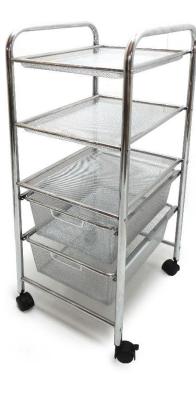

#### **Drawer Cart**

NSS-046

NSS-048

NSS-045

#### **Drawer Cart**

**Traditional steel wire shelves** LSV-119

- Solid steel punched board structure
- 250 kgs/layer, testing by SGS
- Four side panel option

Shelving

LSV-062-4

LSV-056

LSV-037-3

LSV-017