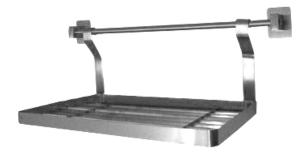

#### **Drawer Cart**

NSS-046

NSS-048

NSS-045

#### **Drawer Cart**

**Traditional steel wire shelves** LSV-119

- Solid steel punched board structure
- 250 kgs/layer, testing by SGS
- Four side panel option

Shelving

LSV-062-4

LSV-056

LSV-037-3

LSV-017