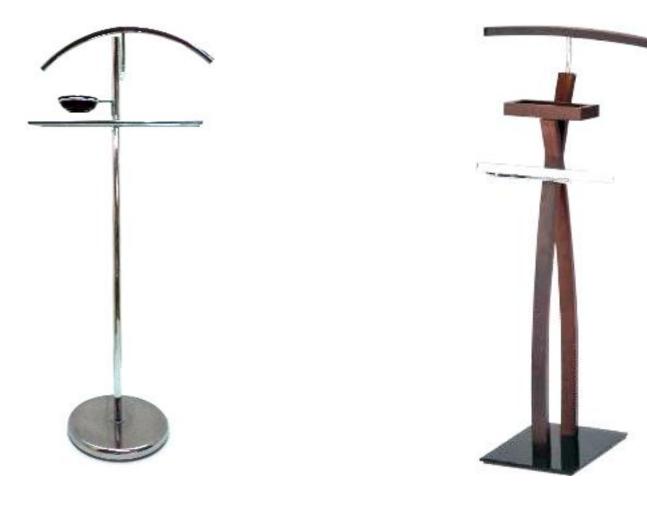

### Magazine Rack / Message Board & Key Rack

NCR-036-B

- Bending Wood
- Using Disparity Material

Garment Rack / Valet Stand

Garment Rack / Valet Stand

NVS-013

NVS-015

Garment Rack / Valet Stand