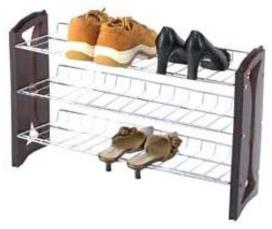

### **Shoes Rack**

### **Shoes Rack**

NWR-003

NWR-014

NWR-001.002

Wine Rack

NWR-010

NWR-009

NWR-011