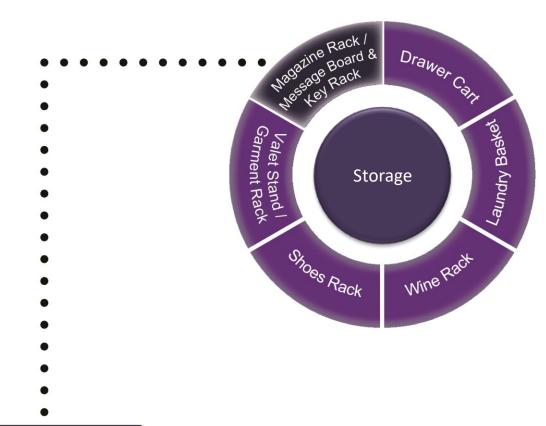

#### **Main Product**

Laundry Basket ELB-001

• Concise Style

Laundry Basket ELB-013

Laundry Basket steel tube. T/C Bag (Poly Cotton) ELB-009

### Laundry Basket

Laundry Basket ELB-014

Laundry Basket ELB-015 Laundry Basket ELB-016

• Easy to storage

## Laundry Basket

NSS-056

NSS-057

NSS-059

#### **Drawer Cart**

NSS-046

NSS-048

NSS-045

#### **Drawer Cart**

**Traditional steel wire shelves** LSV-119

- Solid steel punched board structure
- 250 kgs/layer, testing by SGS
- Four side panel option

Shelving

LSV-062-4

LSV-056

LSV-037-3

LSV-017

### **Shoes Rack**

### **Shoes Rack**

NWR-003

NWR-014

NWR-001.002

Wine Rack

NWR-010

NWR-009

NWR-011

### Magazine Rack / Message Board & Key Rack

Message Board & Key Rack NMK-001

Message Board & Key Rack NMK-002

### Magazine Rack / Message Board & Key Rack

NCR-036-B

- Bending Wood
- Using Disparity Material

Garment Rack / Valet Stand

Garment Rack / Valet Stand

NVS-013

NVS-015

Garment Rack / Valet Stand