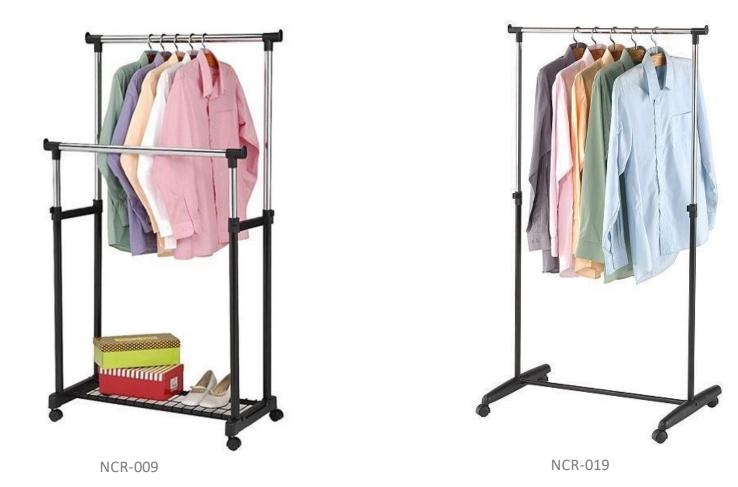

### Magazine Rack / Message Board & Key Rack

NCR-036-B

- Bending Wood
- Using Disparity Material

Garment Rack / Valet Stand

Garment Rack / Valet Stand

NVS-013

NVS-015

Garment Rack / Valet Stand