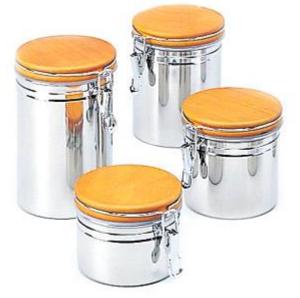

#### **Kitchen Accessories**

Milk Frother GKS-032L

Coffee Mill GKS-019

**Container** GKS-016