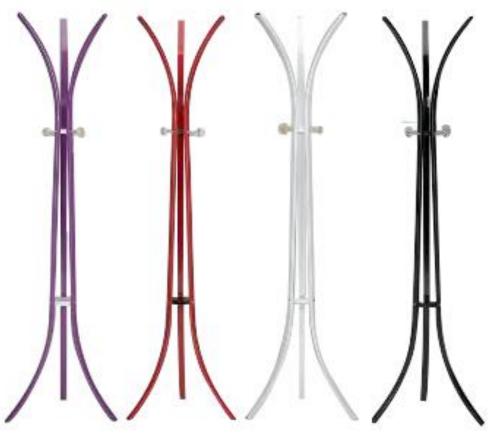

### Magazine Rack / Message Board & Key Rack

NCR-036-B

- Bending Wood
- Using Disparity Material

Garment Rack / Valet Stand

Garment Rack / Valet Stand

NVS-013

NVS-015

Garment Rack / Valet Stand