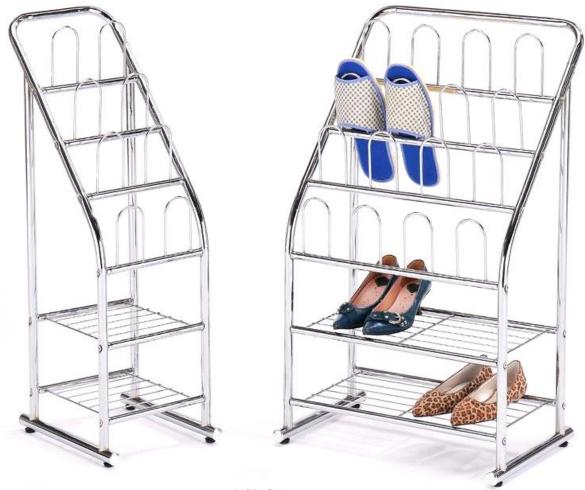

### **Shoes Rack**

### **Shoes Rack**

NWR-003

NWR-014

NWR-001.002

Wine Rack

NWR-010

NWR-009

NWR-011