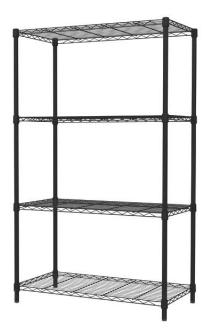

#### **Drawer Cart**

**Traditional steel wire shelves** LSV-119

- Solid steel punched board structure
- 250 kgs/layer, testing by SGS
- Four side panel option

Shelving

LSV-062-4

LSV-056

LSV-037-3

LSV-017

### Shelving

NSR-010

NSR-003

NSR-008