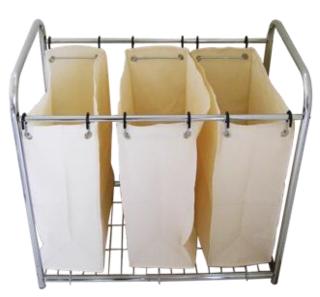

#### **Main Product**

Laundry Basket ELB-001

• Concise Style

Laundry Basket ELB-013

Laundry Basket steel tube. T/C Bag (Poly Cotton) ELB-009

### Laundry Basket

Laundry Basket ELB-014

Laundry Basket ELB-015 Laundry Basket ELB-016

• Easy to storage

## Laundry Basket

NSS-056

NSS-057

NSS-059