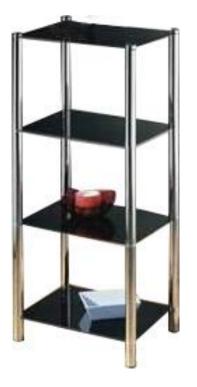

#### **Drawer Cart**

**Traditional steel wire shelves** LSV-119

- Solid steel punched board structure
- 250 kgs/layer, testing by SGS
- Four side panel option

Shelving

LSV-062-4

LSV-056

LSV-037-3

LSV-017

### Shelving

NSR-010

NSR-003

NSR-008