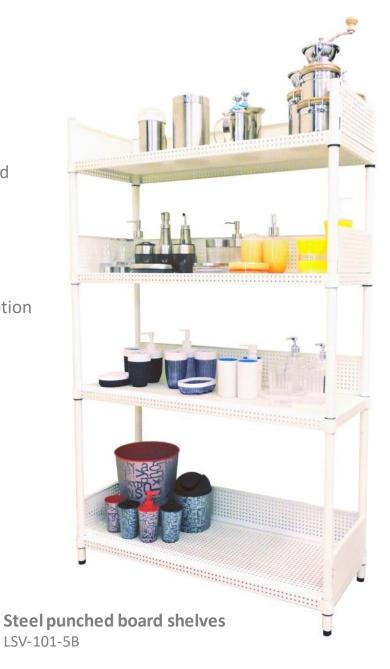

#### **Drawer Cart**

**Traditional steel wire shelves** LSV-119

- Solid steel punched board structure
- 250 kgs/layer, testing by SGS
- Four side panel option

Shelving

LSV-062-4

LSV-056

LSV-037-3

LSV-017