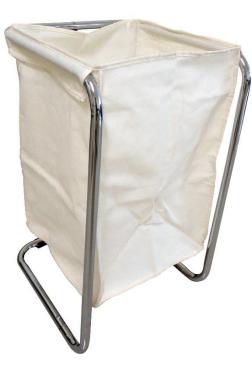

#### **Main Product**

Laundry Basket ELB-001

• Concise Style

Laundry Basket ELB-013

Laundry Basket steel tube. T/C Bag (Poly Cotton) ELB-009

### Laundry Basket

Laundry Basket ELB-014

Laundry Basket ELB-015 Laundry Basket ELB-016

• Easy to storage