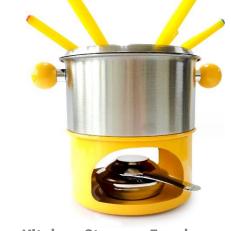

#### **Kitchen Accessories**

Kitchen Storage: spice holder GKS-031

Kitchen Storage: Caster GKS-035

Kitchen Storage: spice holder GKS-030

Kitchen Storage:Fondu GKS-029

Kitchen Storage: Plate Holder GKS-022