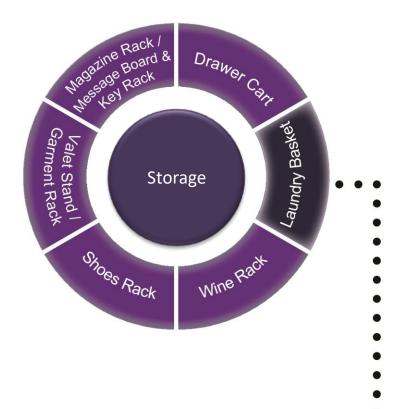

#### **Main Product**

Laundry Basket ELB-001

• Concise Style

Laundry Basket ELB-013

Laundry Basket steel tube. T/C Bag (Poly Cotton) ELB-009

### Laundry Basket

Laundry Basket ELB-014

Laundry Basket ELB-015 Laundry Basket ELB-016

• Easy to storage

## Laundry Basket

NSS-056

NSS-057

NSS-059

#### **Drawer Cart**

NSS-046

NSS-048

NSS-045

#### **Drawer Cart**

**Traditional steel wire shelves** LSV-119

- Solid steel punched board structure
- 250 kgs/layer, testing by SGS
- Four side panel option

Shelving

LSV-062-4

LSV-056

LSV-037-3

LSV-017

### Shelving

NSR-010

NSR-003

NSR-008

### **Shoes Rack**

### **Shoes Rack**

NWR-003

NWR-014

NWR-001.002

Wine Rack

NWR-010

NWR-009

NWR-011

NWR-012

Wine Rack

Magazine Holder NMH-005.006

Bending Wood Magazine Holder NMH-003

Bending Wood Magazine Holder NMH-004

### Magazine Rack / Message Board & Key Rack

Message Board & Key Rack NMK-001

Message Board & Key Rack NMK-002

### Magazine Rack / Message Board & Key Rack

NCR-036-B

- Bending Wood
- Using Disparity Material

Garment Rack / Valet Stand

Garment Rack / Valet Stand

NVS-013

NVS-015

Garment Rack / Valet Stand