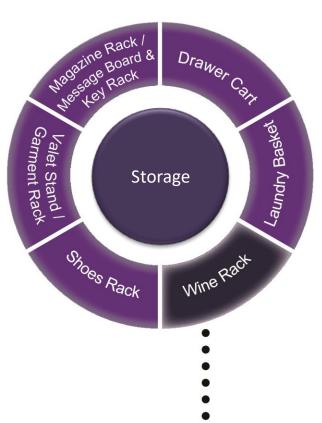

#### **Main Product**

Laundry Basket ELB-001

• Concise Style

Laundry Basket ELB-013

Laundry Basket steel tube. T/C Bag (Poly Cotton) ELB-009

### Laundry Basket

Laundry Basket ELB-014

Laundry Basket ELB-015 Laundry Basket ELB-016

• Easy to storage

## Laundry Basket

NSS-056

NSS-057

NSS-059

#### **Drawer Cart**

NSS-046

NSS-048

NSS-045

#### **Drawer Cart**

**Traditional steel wire shelves** LSV-119

- Solid steel punched board structure
- 250 kgs/layer, testing by SGS
- Four side panel option

Shelving

LSV-062-4

LSV-056

LSV-037-3

LSV-017

### **Shoes Rack**

### **Shoes Rack**

NWR-003

NWR-014

NWR-001.002

Wine Rack

NWR-010

NWR-009

NWR-011

### Magazine Rack / Message Board & Key Rack

Message Board & Key Rack NMK-001

Message Board & Key Rack NMK-002

### Magazine Rack / Message Board & Key Rack

NCR-036-B

- Bending Wood
- Using Disparity Material

Garment Rack / Valet Stand

Garment Rack / Valet Stand

NVS-013

NVS-015

Garment Rack / Valet Stand