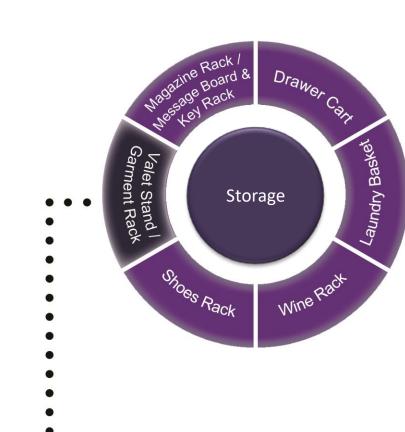

#### **Main Product**

Laundry Basket ELB-001

• Concise Style

Laundry Basket ELB-013

Laundry Basket steel tube. T/C Bag (Poly Cotton) ELB-009

### Laundry Basket

Laundry Basket ELB-014

Laundry Basket ELB-015 Laundry Basket ELB-016

• Easy to storage

## Laundry Basket

NSS-056

NSS-057

NSS-059

#### **Drawer Cart**

NSS-046

NSS-048

NSS-045

#### **Drawer Cart**

**Traditional steel wire shelves** LSV-119

- Solid steel punched board structure
- 250 kgs/layer, testing by SGS
- Four side panel option

Shelving

LSV-062-4

LSV-056

LSV-037-3

LSV-017

### Shelving

NSR-010

NSR-003

NSR-008

### **Shoes Rack**

### **Shoes Rack**

NWR-003

NWR-014

NWR-001.002

Wine Rack

NWR-010

NWR-009

NWR-011

NWR-012

Wine Rack

Magazine Holder NMH-005.006

Bending Wood Magazine Holder NMH-003

Bending Wood Magazine Holder NMH-004

### Magazine Rack / Message Board & Key Rack

Message Board & Key Rack NMK-001

Message Board & Key Rack NMK-002

### Magazine Rack / Message Board & Key Rack

NCR-036-B

- Bending Wood
- Using Disparity Material

Garment Rack / Valet Stand

Garment Rack / Valet Stand

NVS-013

NVS-015

Garment Rack / Valet Stand