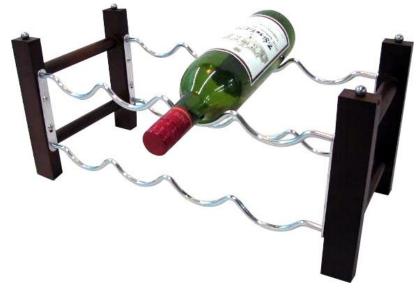

### **Shoes Rack**

NWR-003

NWR-014

NWR-001.002

Wine Rack

NWR-010

NWR-009

NWR-011