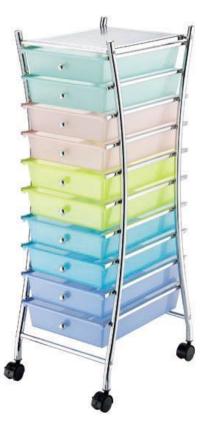

#### **Drawer Cart**

NSS-046

NSS-048

NSS-045

#### **Drawer Cart**

**Traditional steel wire shelves** LSV-119

- Solid steel punched board structure
- 250 kgs/layer, testing by SGS
- Four side panel option

Shelving

LSV-062-4

LSV-056

LSV-037-3

LSV-017