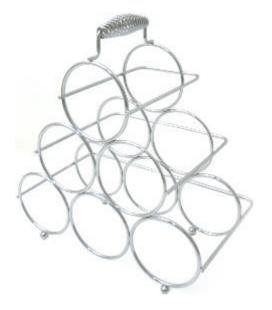

### **Shoes Rack**

NWR-003

NWR-014

NWR-001.002

Wine Rack

NWR-010

NWR-009

NWR-011

NWR-012

Wine Rack

Magazine Holder NMH-005.006

Bending Wood Magazine Holder NMH-003

Bending Wood Magazine Holder NMH-004