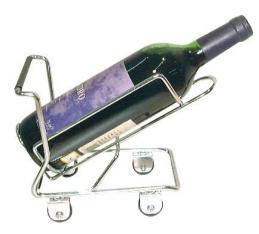

### **Shoes Rack**

NWR-003

NWR-014

NWR-001.002

Wine Rack

NWR-010

NWR-009

NWR-011

NWR-012

Wine Rack

Magazine Holder NMH-005.006

Bending Wood Magazine Holder NMH-003

Bending Wood Magazine Holder NMH-004