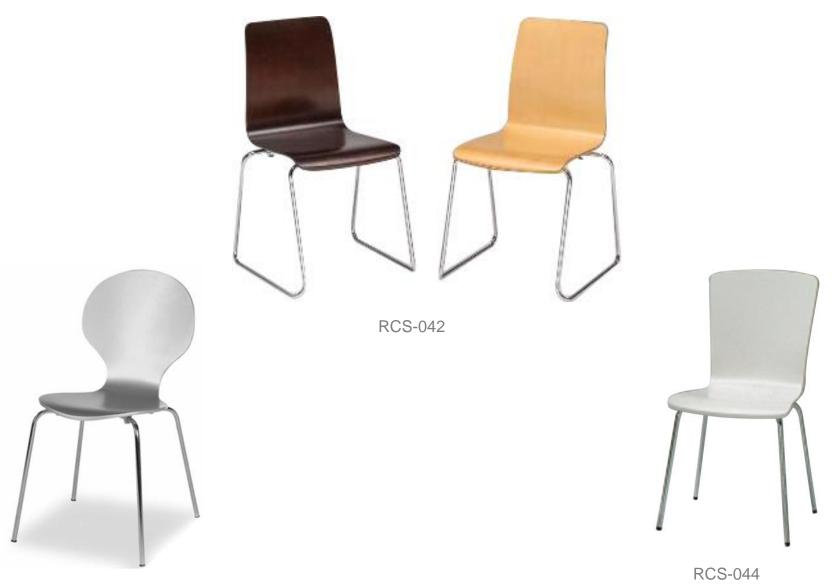

NWR-003

NWR-014



NWR-001.002

Wine Rack





NWR-010



NWR-009





NWR-011



NWR-012

Wine Rack

















Magazine Holder NMH-005.006



Bending Wood Magazine Holder NMH-003



Bending Wood Magazine Holder NMH-004

### Magazine Rack / Message Board & Key Rack





Message Board & Key Rack NMK-001

Message Board & Key Rack NMK-002

### Magazine Rack / Message Board & Key Rack

















NCR-036-B

- Bending Wood
- Using Disparity Material

Garment Rack / Valet Stand



Garment Rack / Valet Stand



NVS-013

NVS-015

Garment Rack / Valet Stand











#### **TV Stand**



FFT-T34-BL



FFT-T37-BL

**TV Stand** 



FFT-T65 & T66

FFW-T12

Ceiling TV Stand

0





### **Computer Table**





HOA-081

# Coffee Table



RTB-065













#### Chair & Stool



RCS-043











#### **Kitchen Accessories**





Milk Frother GKS-032L



Coffee Mill GKS-019

**Container** GKS-016

#### **Kitchen Accessories**



Kitchen Storage: spice holder GKS-031



Kitchen Storage: Caster GKS-035



Kitchen Storage: spice holder GKS-030



Kitchen Storage:Fondu GKS-029



Kitchen Storage: Plate Holder GKS-022













#### Wall & Door Hooks









NHG-175

NHG-159

#### Wall & Door Hooks





NHG-153





NHG-158

NHG-126

#### Wall & Door Hooks

O Stainless Steel Door Hook





NHG-142

NHG-141-A



NHG-112

NHG-171

**THANK YOU**