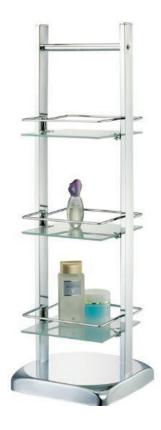

#### **Drawer Cart**

**Traditional steel wire shelves** LSV-119

- Solid steel punched board structure
- 250 kgs/layer, testing by SGS
- Four side panel option

Shelving

LSV-062-4

LSV-056

LSV-037-3

LSV-017

### Shelving

NSR-010

NSR-003

NSR-008