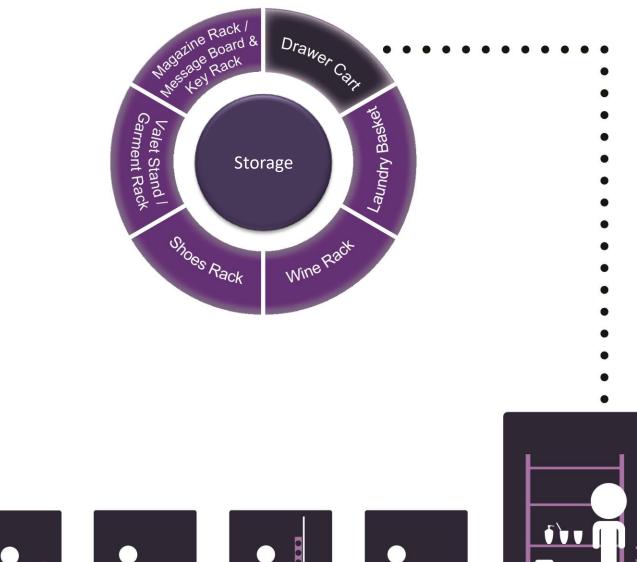

#### **Main Product**

Laundry Basket ELB-001

• Concise Style

Laundry Basket ELB-013

Laundry Basket steel tube. T/C Bag (Poly Cotton) ELB-009

### Laundry Basket

Laundry Basket ELB-014

Laundry Basket ELB-015 Laundry Basket ELB-016

• Easy to storage

## Laundry Basket

NSS-056

NSS-057

NSS-059

#### **Drawer Cart**

NSS-046

NSS-048

NSS-045

### **Shoes Rack**

### **Shoes Rack**

NWR-003

NWR-014

NWR-001.002

Wine Rack

NWR-010

NWR-009

NWR-011

### Magazine Rack / Message Board & Key Rack

Message Board & Key Rack NMK-001

Message Board & Key Rack NMK-002

### Magazine Rack / Message Board & Key Rack

NCR-036-B

- Bending Wood
- Using Disparity Material

Garment Rack / Valet Stand

Garment Rack / Valet Stand

NVS-013

NVS-015

Garment Rack / Valet Stand