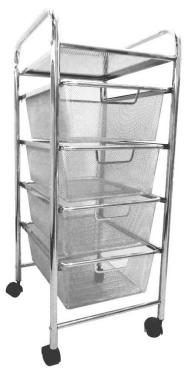

#### **Drawer Cart**

NSS-046

NSS-048

NSS-045

#### **Drawer Cart**

**Traditional steel wire shelves** LSV-119

- Solid steel punched board structure
- 250 kgs/layer, testing by SGS
- Four side panel option

Shelving

LSV-062-4

LSV-056

LSV-037-3

LSV-017