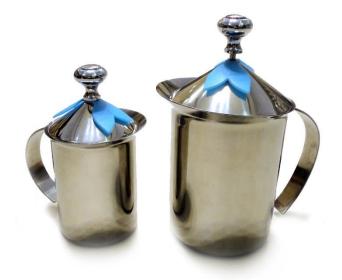

#### **Kitchen Accessories**

Milk Frother GKS-032L

Coffee Mill GKS-019

**Container** GKS-016