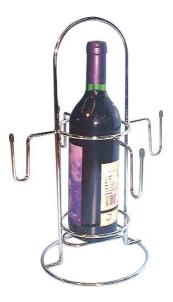

### **Shoes Rack**

NWR-003

NWR-014

NWR-001.002

Wine Rack

NWR-010

NWR-009

NWR-011