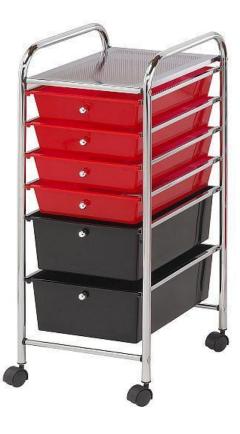

#### **Drawer Cart**

NSS-046

NSS-048

NSS-045

#### **Drawer Cart**

**Traditional steel wire shelves** LSV-119

- Solid steel punched board structure
- 250 kgs/layer, testing by SGS
- Four side panel option

Shelving

LSV-062-4

LSV-056

LSV-037-3

LSV-017