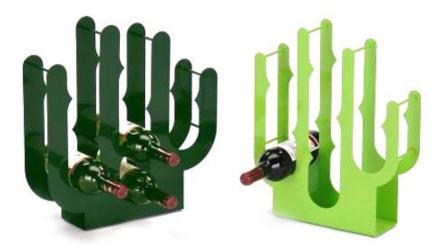

### **Shoes Rack**

NWR-003

NWR-014

NWR-001.002

Wine Rack

NWR-010

NWR-009

NWR-011

NWR-012

Wine Rack

Magazine Holder NMH-005.006

Bending Wood Magazine Holder NMH-003

Bending Wood Magazine Holder NMH-004