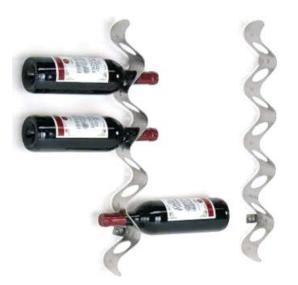

### **Shoes Rack**

NWR-003

NWR-014

NWR-001.002

Wine Rack

NWR-010

NWR-009

NWR-011

NWR-012

Wine Rack

Magazine Holder NMH-005.006

Bending Wood Magazine Holder NMH-003

Bending Wood Magazine Holder NMH-004