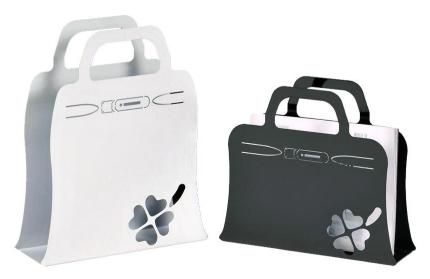

#### **Main Product**

Laundry Basket ELB-001

• Concise Style

Laundry Basket ELB-013

Laundry Basket steel tube. T/C Bag (Poly Cotton) ELB-009