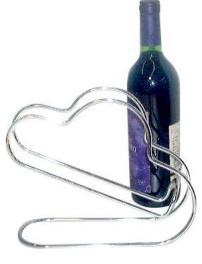

### **Shoes Rack**

NWR-003

NWR-014

NWR-001.002

Wine Rack

NWR-010

NWR-009

NWR-011

NWR-012

Wine Rack

Magazine Holder NMH-005.006

Bending Wood Magazine Holder NMH-003

Bending Wood Magazine Holder NMH-004