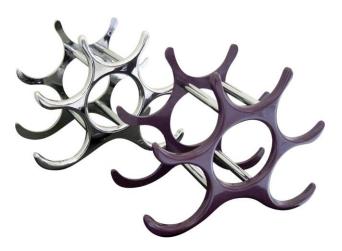

### **Shoes Rack**

NWR-003

NWR-014

NWR-001.002

Wine Rack

NWR-010

NWR-009

NWR-011

NWR-012

Wine Rack

Magazine Holder NMH-005.006

Bending Wood Magazine Holder NMH-003

Bending Wood Magazine Holder NMH-004