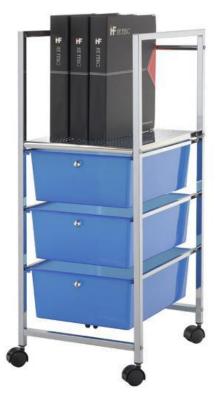

#### **Drawer Cart**

NSS-046

NSS-048

NSS-045

#### **Drawer Cart**

**Traditional steel wire shelves** LSV-119

- Solid steel punched board structure
- 250 kgs/layer, testing by SGS
- Four side panel option

Shelving

LSV-062-4

LSV-056

LSV-037-3

LSV-017