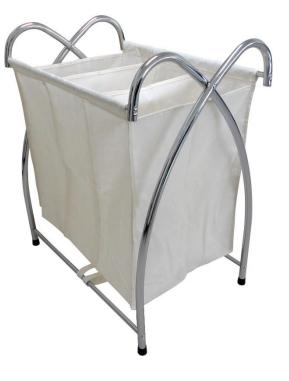

#### **Main Product**

Laundry Basket ELB-001

• Concise Style

Laundry Basket ELB-013

Laundry Basket steel tube. T/C Bag (Poly Cotton) ELB-009

### Laundry Basket

Laundry Basket ELB-014

Laundry Basket ELB-015 Laundry Basket ELB-016

• Easy to storage