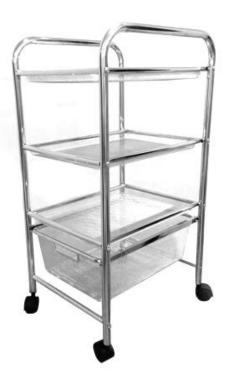

#### **Drawer Cart**

NSS-046

NSS-048

NSS-045

#### **Drawer Cart**

**Traditional steel wire shelves** LSV-119

- Solid steel punched board structure
- 250 kgs/layer, testing by SGS
- Four side panel option

Shelving

LSV-062-4

LSV-056

LSV-037-3

LSV-017