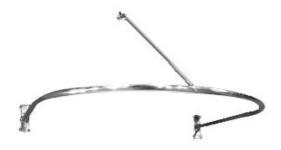

3 Tier Shower Arm Rectangular Shower Caddies DSC-063

3 Tier Over the Shower Door Semicircle Shower Caddies DSC-059

3 Tier Wall Mount Fan-shape Shower Caddies DSC-055

DSC-047

DSC-041

DSC-043

DSC-042

- Leg Tub Shower Faucet & ¾" OD Shower Curtain Rod Set
- Old-fashioned tub filler and shower riser valve with porcelain handles
- Three ball style solid brass faucet with porcelain handles

TF-T01

**Single Curved Rod** MSC-R04

**Double Curved Rod**MSC-R01-6

• Extend your elbow space while showering

**Oval Shower Curtain Rod** 

1" OD Brass Tube MSC-39R ~ 41R Size: 32" . 36"

**Half-Oval Shower Curtain Rod** 