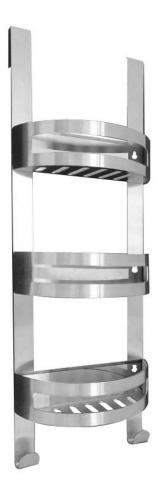

#### Shower Caddies Made of Stainless Steel 430

Semicircle Shower Caddy DSC-044

**Rectangular Shower Caddy** DSC-045

Fan-shape Shower Caddy DSC-046

- Single Shower Caddy
- 3 tier Wall Mount Shower Caddies
- 3 tier Over the Shower Door Shower Caddies