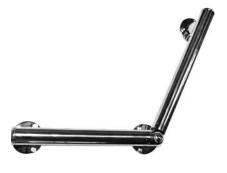

Safety Grab Bar CST-019-B

- Adjustable Shower Seat
- O Handle are made of steel (powder coating) or PVC anti-slip grip

#### **Bath Safety**

Safety Grab Bar CST-020

Safety Grab Bar CST-027

Safety Grab Bar CST-024

**Shower Stool** CAP-011

Adjustable Toilet Seat CAP-010