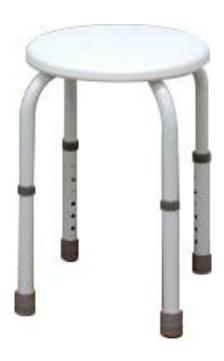

#### **Bath Safety**

Safety Grab Bar CST-020

Safety Grab Bar CST-027

Safety Grab Bar CST-024

**Shower Stool** CAP-011

Adjustable Toilet Seat CAP-010