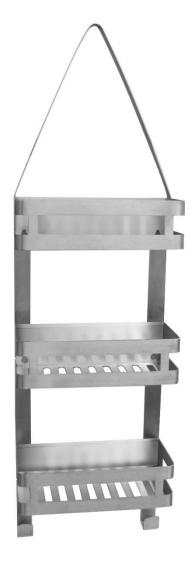

#### Shower Caddies Made of Stainless Steel 430

Semicircle Shower Caddy DSC-044

**Rectangular Shower Caddy** DSC-045

Fan-shape Shower Caddy DSC-046

- Single Shower Caddy
- 3 tier Wall Mount Shower Caddies
- 3 tier Over the Shower Door Shower Caddies