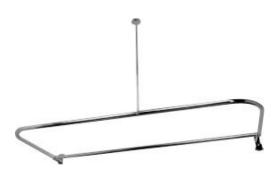

#### **Rectangular Shower Curtain Rod**

3/4" OD Brass Tube MSC-R58 ~ R66

Size: 24"x48" . 24"x54" . 24"x60"

28"x42" . 28"x48" . 32"x54" . 32"x60"

- O Different Finish to suit for your bathroom
- O Different Material of Shower Curtain Rods