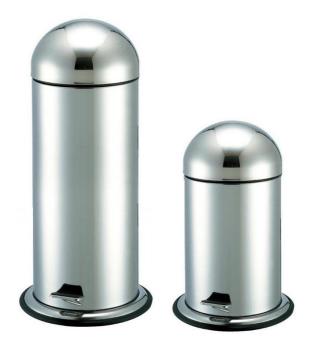

Series** 



**BBA-AD Series** 



**BBA-AB Series** 













Safety Grab Bar CST-019-B

- Adjustable Shower Seat
- O Handle are made of steel (powder coating) or PVC anti-slip grip

#### **Bath Safety**



Safety Grab Bar CST-020



Safety Grab Bar CST-027



Safety Grab Bar CST-024



**Shower Stool** CAP-011



Adjustable Toilet Seat CAP-010













## **Towel Stand**









PTR-051 PTR-053

## **Towel Stand**







PTR-037 PTR-028



## **Towel Stand**







PTR-042



PTR-089













### **Toilet Caddies**



#### New Release







OTC-090

OTC-054

OTC-087

#### **Toilet Caddies**



**Toilet Paper & Brush Holder** OTC-025



**Toilet Paper & Magazine Holder** OTC-053



**Toilet Paper & Brush Holder** OTC-024













## **Toilet Set**



### **Toilet Set**



**Pedal Bin Set** EDB-S03



**Pedal Bin Set** EDB-S02-BK











## **Table Top**

Combine SS#430 & AS

QTT-V Series





QTT-G Series





# **Table Top**



QTT- P Series







QTT-F Series

QTT-T Series

# **Table Top**



QTT-L Series





QTT-3D Series QTT-3D Series













## Mirror





**Mirror** Glass . Mirror JMR-055

**Mirror** Glass . Mirror JMR-057

### Mirror



Mirror JMR-014



Mirror JMR-032



Mirror JMR-068



Mirror JMR-040



**Mirror** Glass . Mirror JMR-006



Mirror JMR-064

# THANK YOU