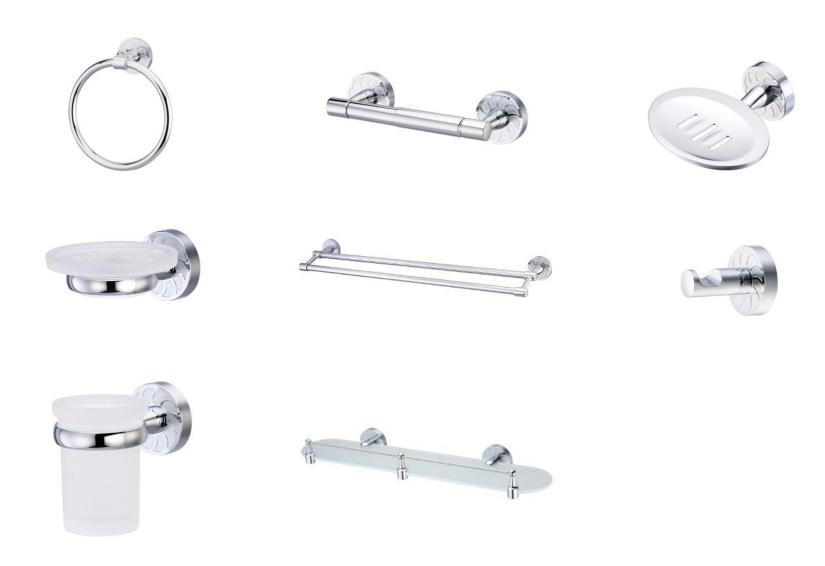

ed Shower Curtain Rod

1" OD Brass Tube MSC-R68 ~ R71

Size: 54"x27" . 60"x27" . 40"x48" . 48"x72"



#### **Rectangular Shower Curtain Rod**

3/4" OD Brass Tube MSC-R58 ~ R66

Size: 24"x48" . 24"x54" . 24"x60"

28"x42" . 28"x48" . 32"x54" . 32"x60"

- O Different Finish to suit for your bathroom
- O Different Material of Shower Curtain Rods



#### Neo Angle Shower Rod

1" OD Brass Tube

Size: 36"x48"x36" . 18 ½"x26"x 18 ½" 30"x24"x30" . 48"x48"x48" 36"x16"x36" . 36"x48"x36"



#### **Corner Shower Curtain Rod**

1" OD Brass Tube PCH-1212

Size: 12"x12" . 27"x66" . 30"x60". 36"x36". 48"x48" . 48"x60" . 48"x72"



#### **Oval Shower Curtain Rod**

1" OD Brass Tube MSC-39R ~ 41R

Size: 30"x48" . 30"x54" . 30"x60" . 30"x72" 36"x48" . 36"x54" . 36"x60" . 36"x72"











**BBA-Q Series** 



**BBA-AI Series** 



**BBA-AD Series** 



**BBA-AB Series** 













Safety Grab Bar CST-019-B

- Adjustable Shower Seat
- O Handle are made of steel (powder coating) or PVC anti-slip grip

#### **Bath Safety**



Safety Grab Bar CST-020



Safety Grab Bar CST-027



Safety Grab Bar CST-024



**Shower Stool** CAP-011



Adjustable Toilet Seat CAP-010













## **Towel Stand**









PTR-051 PTR-053

## **Towel Stand**







PTR-037 PTR-028



## **Towel Stand**







PTR-042



PTR-089













### **Toilet Caddies**



#### New Release







OTC-090

OTC-054

OTC-087

#### **Toilet Caddies**



**Toilet Paper & Brush Holder** OTC-025



**Toilet Paper & Magazine Holder** OTC-053



**Toilet Paper & Brush Holder** OTC-024













## **Toilet Set**



### **Toi