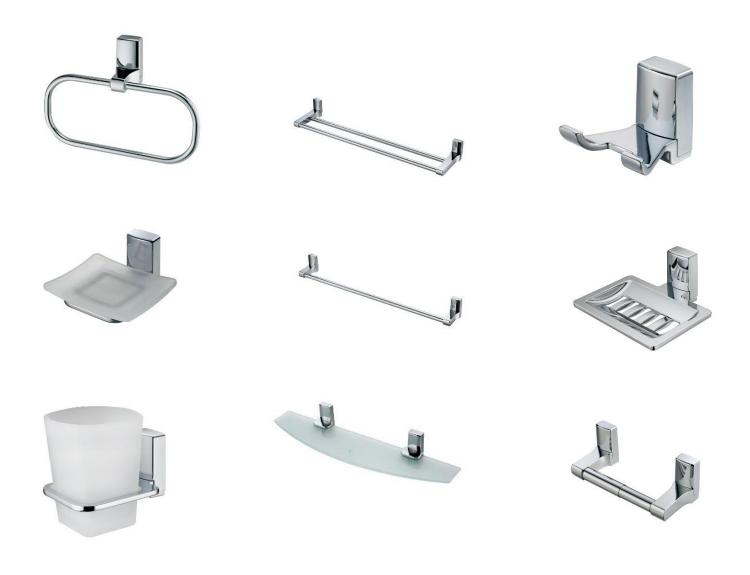

1" OD Brass Tube MSC-R68 ~ R71

Size: 54"x27" . 60"x27" . 40"x48" . 48"x72"



#### **Rectangular Shower Curtain Rod**

3/4" OD Brass Tube MSC-R58 ~ R66

Size: 24"x48" . 24"x54" . 24"x60"

28"x42" . 28"x48" . 32"x54" . 32"x60"

- O Different Finish to suit for your bathroom
- O Different Material of Shower Curtain Rods



#### Neo Angle Shower Rod

1" OD Brass Tube

Size: 36"x48"x36" . 18 ½"x26"x 18 ½" 30"x24"x30" . 48"x48"x48" 36"x16"x36" . 36"x48"x36"



#### **Corner Shower Curtain Rod**

1" OD Brass Tube PCH-1212

Size: 12"x12" . 27"x66" . 30"x60". 36"x36". 48"x48" . 48"x60" . 48"x72"



#### **Oval Shower Curtain Rod**

1" OD Brass Tube MSC-39R ~ 41R

Size: 30"x48" . 30"x54" . 30"x60" . 30"x72" 36"x48" . 36"x54" . 36"x60" . 36"x72"











**BBA-Q Series** 



**BBA-AI Series** 



**BBA-AD Series** 



**BBA-AB Series** 













Safety Grab Bar CST-019-B

- Adjustable Shower Seat
- O Handle are made of steel (powder coating) or PVC anti-slip grip

#### **Bath Safety**



Safety Grab Bar CST-020



Safety Grab Bar CST-027



Safety Grab Bar CST-024



**Shower Stool** CAP-011



Adjustable Toilet Seat CAP-010













## **Towel Stand**









PTR-051 PTR-053

## **Towel Stand**







PTR-037 PTR-028



## **Towel Stand**







PTR-042



PTR-089













### **Toilet Caddies**



#### New Release







OTC-090

OTC-054

OTC-087

#### **Toilet Caddies**



**Toilet Paper & Brush Holder** OTC-025



**Toilet Paper & Magazine Holder** OTC-053



**Toilet Paper & Brush Holder** OTC-024













## **Toilet Set**



### **Toilet Set**



**Pedal B