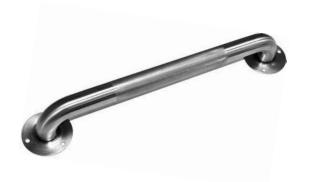

Safety Grab Bar CST-019-B

- Adjustable Shower Seat
- O Handle are made of steel (powder coating) or PVC anti-slip grip

#### **Bath Safety**

Safety Grab Bar CST-020

Safety Grab Bar CST-027

Safety Grab Bar CST-024

**Shower Stool** CAP-011

Adjustable Toilet Seat CAP-010