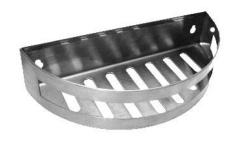

#### Shower Caddies Made of Stainless Steel 430

Semicircle Shower Caddy DSC-044

**Rectangular Shower Caddy** DSC-045

Fan-shape Shower Caddy DSC-046

- Single Shower Caddy
- 3 tier Wall Mount Shower Caddies
- 3 tier Over the Shower Door Shower Caddies