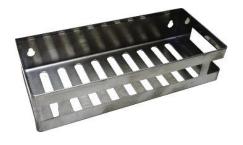

#### Shower Caddies Made of Stainless Steel 430

Semicircle Shower Caddy DSC-044

**Rectangular Shower Caddy** DSC-045

Fan-shape Shower Caddy DSC-046

- Single Shower Caddy
- 3 tier Wall Mount Shower Caddies
- 3 tier Over the Shower Door Shower Caddies