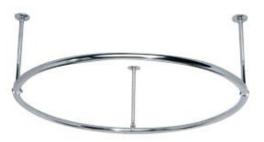

#### Neo Angle Shower Rod

1" OD Brass Tube

Size: 36"x48"x36" . 18 ½"x26"x 18 ½" 30"x24"x30" . 48"x48"x48" 36"x16"x36" . 36"x48"x36"

#### **Corner Shower Curtain Rod**

1" OD Brass Tube PCH-1212

Size: 12"x12" . 27"x66" . 30"x60". 36"x36". 48"x48" . 48"x60" . 48"x72"