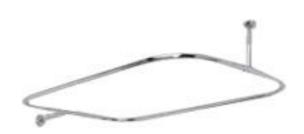

1" OD Brass Tube MSC-R67-1

Size: 30"x30" . 36"x36"

"D" Shaped Shower Curtain Rod

1" OD Brass Tube MSC-R68 ~ R71

Size: 54"x27" . 60"x27" . 40"x48" . 48"x72"