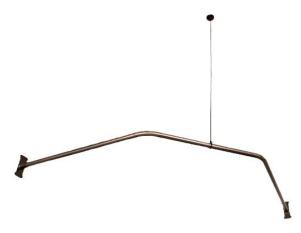

#### **Corner Shower Curtain Rod**

1" OD Brass Tube PCH-1212

Size: 12"x12" . 27"x66" . 30"x60". 36"x36". 48"x48" . 48"x60" . 48"x72"