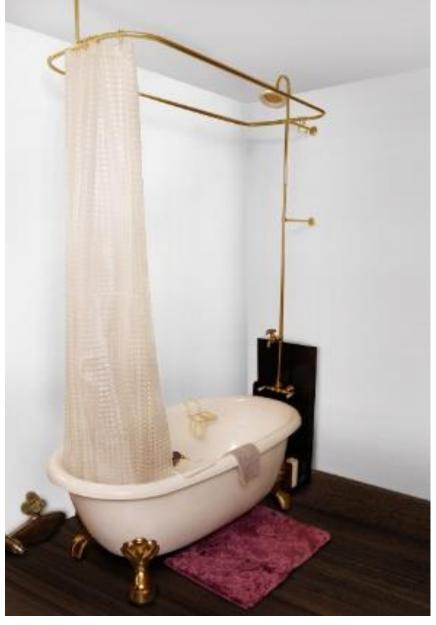

3 Tier Shower Arm Rectangular Shower Caddies DSC-063

3 Tier Over the Shower Door Semicircle Shower Caddies DSC-059

3 Tier Wall Mount Fan-shape Shower Caddies DSC-055

DSC-047

DSC-041

DSC-043

DSC-042

- Leg Tub Shower Faucet & ¾" OD Shower Curtain Rod Set
- Old-fashioned tub filler and shower riser valve with porcelain handles
- Three ball style solid brass faucet with porcelain handles

TF-T01

**Single Curved Rod** MSC-R04

**Double Curved Rod**MSC-R01-6

• Extend your elbow space while showering

**Oval Shower Curtain Rod** 

1" OD Brass Tube MSC-39R ~ 41R Size: 32" . 36"

**Half-Oval Shower Curtain Rod** 