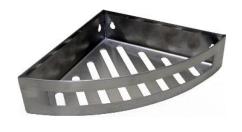

#### Shower Caddies Made of Stainless Steel 430

Semicircle Shower Caddy DSC-044

**Rectangular Shower Caddy** DSC-045

Fan-shape Shower Caddy DSC-046

- Single Shower Caddy
- 3 tier Wall Mount Shower Caddies
- 3 tier Over the Shower Door Shower Caddies