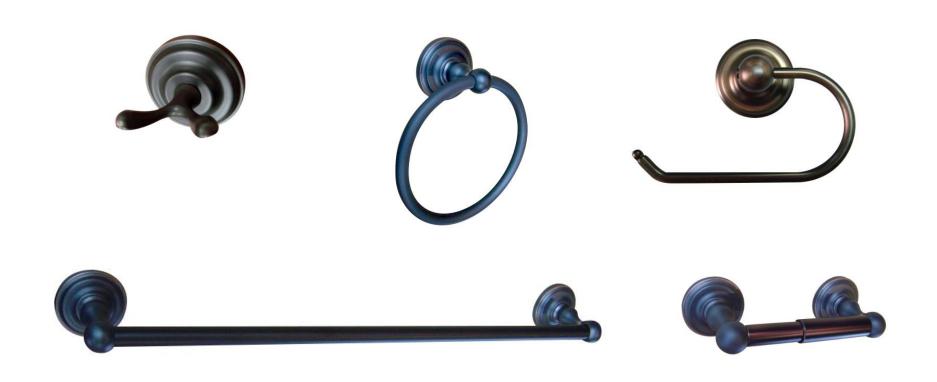

R68 ~ R71

Size: 54"x27" . 60"x27" . 40"x48" . 48"x72"



#### **Rectangular Shower Curtain Rod**

3/4" OD Brass Tube MSC-R58 ~ R66

Size: 24"x48" . 24"x54" . 24"x60"

28"x42" . 28"x48" . 32"x54" . 32"x60"

- O Different Finish to suit for your bathroom
- O Different Material of Shower Curtain Rods



#### Neo Angle Shower Rod

1" OD Brass Tube

Size: 36"x48"x36" . 18 ½"x26"x 18 ½" 30"x24"x30" . 48"x48"x48" 36"x16"x36" . 36"x48"x36"



#### **Corner Shower Curtain Rod**

1" OD Brass Tube PCH-1212

Size: 12"x12" . 27"x66" . 30"x60". 36"x36". 48"x48" . 48"x60" . 48"x72"



#### **Oval Shower Curtain Rod**

1" OD Brass Tube MSC-39R ~ 41R

Size: 30"x48" . 30"x54" . 30"x60" . 30"x72" 36"x48" . 36"x54" . 36"x60" . 36"x72"











**BBA-Q Series** 



**BBA-AI Series** 



**BBA-AD Series** 



**BBA-AB Series** 













Safety Grab Bar CST-019-B

- Adjustable Shower Seat
- O Handle are made of steel (powder coating) or PVC anti-slip grip

#### **Bath Safety**



Safety Grab Bar CST-020



Safety Grab Bar CST-027



Safety Grab Bar CST-024



**Shower Stool** CAP-011



Adjustable Toilet Seat CAP-010













## **Towel Stand**









PTR-051 PTR-053

## **Towel Stand**







PTR-037 PTR-028



## **Towel Stand**







PTR-042



PTR-089













### **Toilet Caddies**



#### New Release







OTC-090

OTC-054

OTC-087

#### **Toilet Caddies**



**Toilet Paper & Brush Holder** OTC-025



**Toilet Paper & Magazine Holder** OTC-053



**Toilet Paper & Brush Holder** OTC-024













## **Toilet Set**



### **Toilet Set**



**Pedal Bin Set** EDB-S03



**