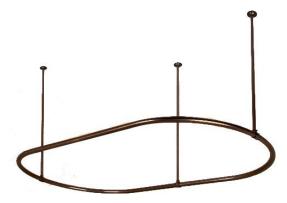

#### **Oval Shower Curtain Rod**

1" OD Brass Tube MSC-39R ~ 41R

Size: 30"x48" . 30"x54" . 30"x60" . 30"x72" 36"x48" . 36"x54" . 36"x60" . 36"x72"

**BBA-Q Series** 

**BBA-AI Series** 

**BBA-AD Series** 

**BBA-AB Series** 