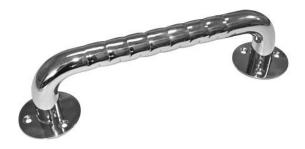

Safety Grab Bar CST-019-B

- Adjustable Shower Seat
- O Handle are made of steel (powder coating) or PVC anti-slip grip

#### **Bath Safety**

Safety Grab Bar CST-020

Safety Grab Bar CST-027

Safety Grab Bar CST-024

**Shower Stool** CAP-011

Adjustable Toilet Seat CAP-010