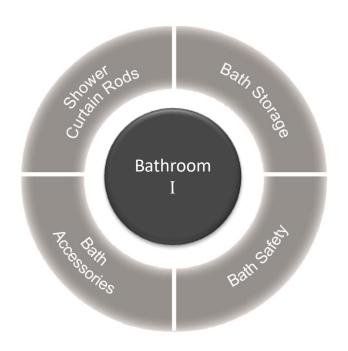

### **Main Product**

#### Shower Caddies Made of Stainless Steel 430

Semicircle Shower Caddy DSC-044

**Rectangular Shower Caddy** DSC-045

Fan-shape Shower Caddy DSC-046

- Single Shower Caddy
- 3 tier Wall Mount Shower Caddies
- 3 tier Over the Shower Door Shower Caddies

TF-T01

**Single Curved Rod** MSC-R04

**Double Curved Rod**MSC-R01-6

• Extend your elbow space while showering

**Oval Shower Curtain Rod** 

1" OD Brass Tube MSC-39R ~ 41R Size: 32" . 36"

**Half-Oval Shower Curtain Rod** 

#### **Bath Safety**

Safety Grab Bar CST-020

Safety Grab Bar CST-027

Safety Grab Bar CST-024

**Shower Stool** CAP-011

Adjustable Toilet Seat CAP-010

#### **Toilet Caddies**

**Toilet Paper & Brush Holder** OTC-025

**Toilet Paper & Magazine Holder** OTC-053

**Toilet Paper & Brush Holder** OTC-024