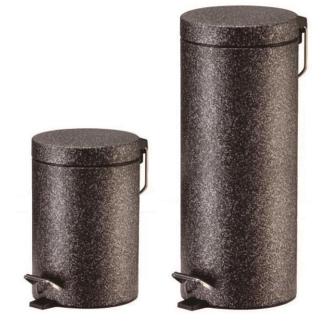

* 



**BBA-AB Series** 













Safety Grab Bar CST-019-B

- Adjustable Shower Seat
- O Handle are made of steel (powder coating) or PVC anti-slip grip

#### **Bath Safety**



Safety Grab Bar CST-020



Safety Grab Bar CST-027



Safety Grab Bar CST-024



**Shower Stool** CAP-011



Adjustable Toilet Seat CAP-010













## **Towel Stand**









PTR-051 PTR-053

## **Towel Stand**







PTR-037 PTR-028



## **Towel Stand**







PTR-042



PTR-089













### **Toilet Caddies**



#### New Release







OTC-090

OTC-054

OTC-087

#### **Toilet Caddies**



**Toilet Paper & Brush Holder** OTC-025



**Toilet Paper & Magazine Holder** OTC-053



**Toilet Paper & Brush Holder** OTC-024













## **Toilet Set**



### **Toilet Set**



**Pedal Bin Set** EDB-S03



**Pedal Bin Set** EDB-S02-BK











## **Table Top**

Combine SS#430 & AS

QTT-V Series





QTT-G Series





# **Table Top**



QTT- P Series







QTT-F Series

QTT-T Series

# **Table Top**



QTT-L Series





QTT-3D Series QTT-3D Series













## Mirror





**Mirror** Glass . Mirror JMR-055

**Mirror** Glass . Mirror JMR-057

### Mirror



Mirror JMR-014



Mirror JMR-032



Mirror JMR-068



Mirror JMR-040



**Mirror** Glass . Mirror JMR-006



Mirror JMR-064

# THANK YOU