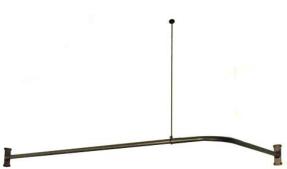

#### **Corner Shower Curtain Rod**

1" OD Brass Tube PCH-1212

Size: 12"x12" . 27"x66" . 30"x60". 36"x36". 48"x48" . 48"x60" . 48"x72"