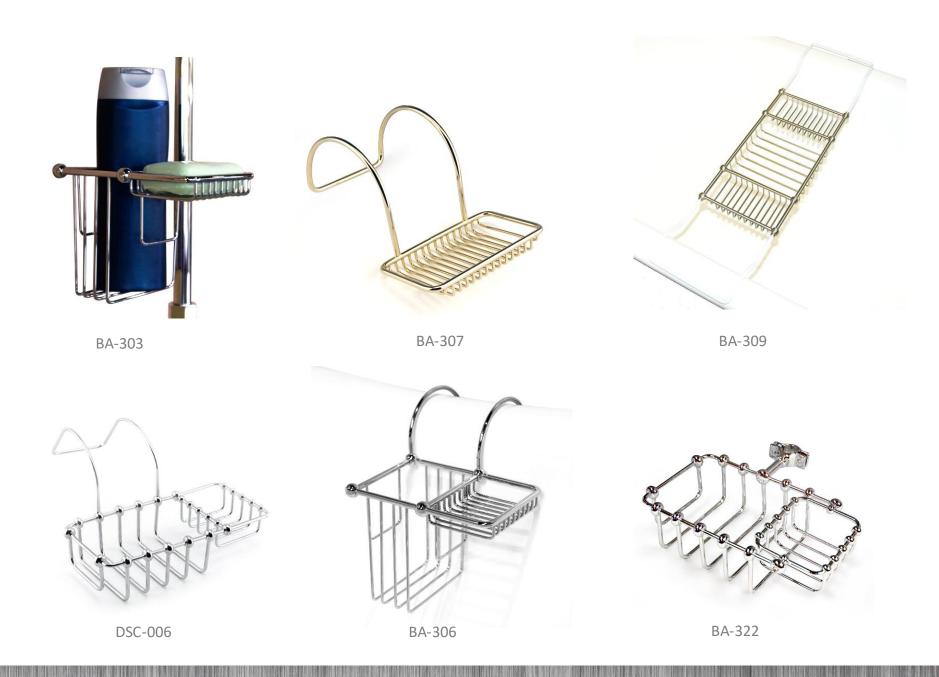

#### Shower Caddies Made of Stainless Steel 430

Semicircle Shower Caddy DSC-044

**Rectangular Shower Caddy** DSC-045

Fan-shape Shower Caddy DSC-046

- Single Shower Caddy
- 3 tier Wall Mount Shower Caddies
- 3 tier Over the Shower Door Shower Caddies

3 Tier Shower Arm Rectangular Shower Caddies DSC-063

3 Tier Over the Shower Door Semicircle Shower Caddies DSC-059

3 Tier Wall Mount Fan-shape Shower Caddies DSC-055

DSC-047

DSC-041

DSC-043

DSC-042

- Leg Tub Shower Faucet & ¾" OD Shower Curtain Rod Set
- Old-fashioned tub filler and shower riser valve with porcelain handles
- Three ball style solid brass faucet with porcelain handles