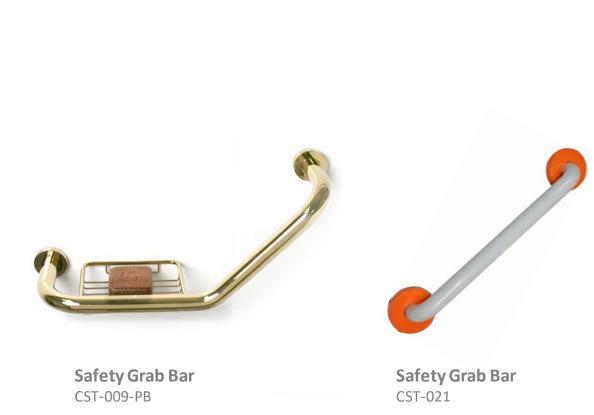

Safety Grab Bar CST-019-B

- Adjustable Shower Seat
- O Handle are made of steel (powder coating) or PVC anti-slip grip

#### **Bath Safety**

Safety Grab Bar CST-020

Safety Grab Bar CST-027

Safety Grab Bar CST-024

**Shower Stool** CAP-011

Adjustable Toilet Seat CAP-010